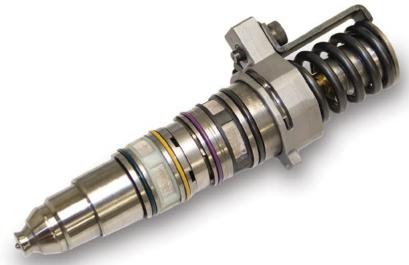

## Flight Diesel Remanufactured Cummins<sub>®</sub> ISX Fuel Injector

Your Source for Precision Remanufactured Diesel Components

## Every diesel component Flight Diesel remanufactures is completely tested to assure optimum quality

- Injectors are completely disassembled, all parts ultrasonically cleaned and all mating surfaces lapped
- All nozzles are 100% cleaned and re-qualified and/or go thru the extrude hone process to bring back to OE specifications
- All injectors individually calibrated on test benches repeatable to 0.5 mm<sup>3</sup> for delivery, response time and peak injection pressures
- All injectors are air gauged for tip seat leakage, valve operation, plunger and barrel leakage and timing plunger operation